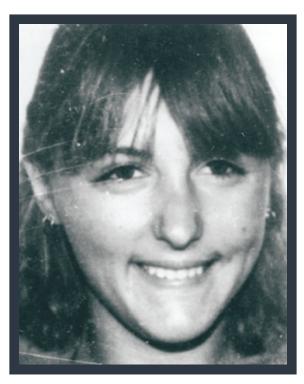

## Joanne LACEY

Missing since: Monday, 23 February 1981 Last seen: Paddington, NSW Year of birth: 1960 Age now: 63 Gender: Female Height: 150 Build: Thin Hair: Fair Complexion: Tanned Eyes: Green

## **Circumstances:**

Joanne Lacey was reported as missing at Paddington Police Station. She had left a note that she was intending to travel north hitchhiking. She was known to be with <u>Leslie Toshak</u> who is also missing at the time when they were last seen.