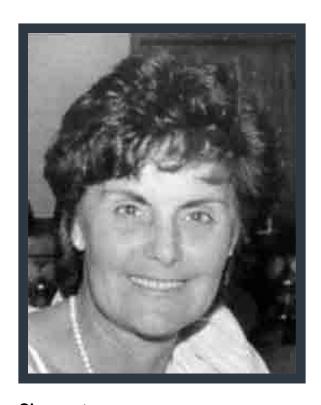

## June DOYLE

Missing since: Friday,

03 January 1986

Last seen: Waitara NSW

Year of birth: 1935 Age now: 88

Gender: Female

Height: 150 Build: Solid

Hair: Brown

Complexion: Olive

Eyes: Brown

## **Circumstances:**

June Doyle was last seen on Friday 3 January 1986 at Waitara. She left her home in the evening and has not been seen or heard from since.

It is totally out of character for June not to keep in touch with her family and friends. There are fears for her safety and welfare.