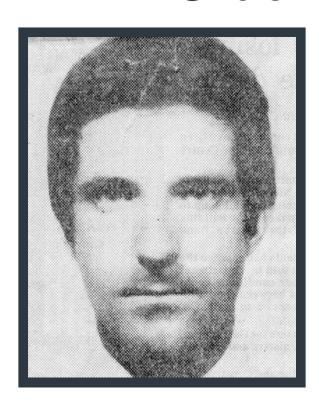

## **Graeme WALSH**

Missing since: Monday,

04 February 1985

Last seen: Port Noarlunga SA

Year of birth: 1953 Age now: 70

Gender: Male

Height: 175

Build: Medium

Hair: Black, Short

Complexion: Fair

Eyes: Blue

Distinguishing features: Moustache and goatee beard